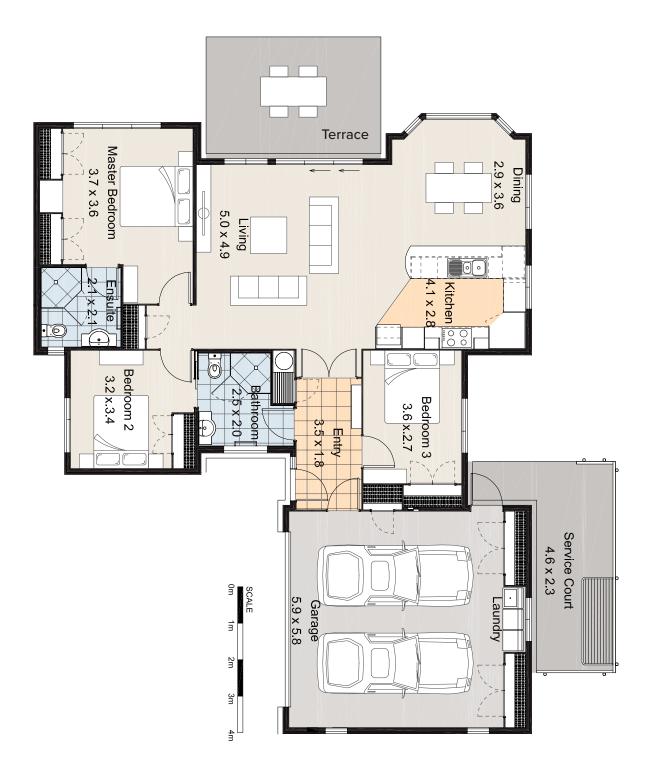

# **CLUTHA - W**

# THREE BEDROOM UNIT

160sqm (gross external area)

# Notes:

- Terrace layout is for reference only. Please refer to construction drawing for details.
- Usable space does not include cupboards.
- Villa styles may vary slightly from standard plan.