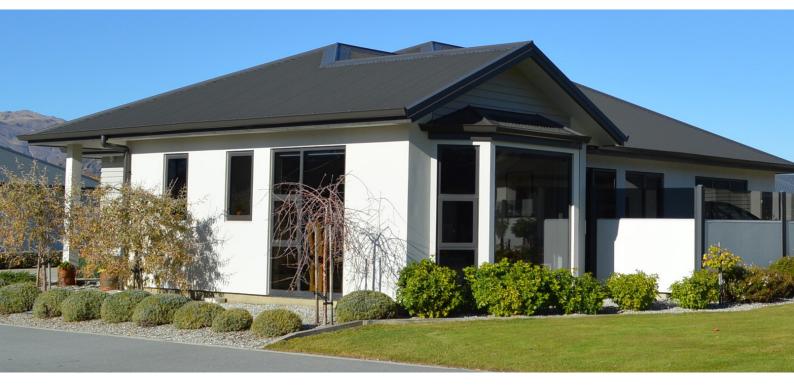

# **CLUTHA - W**

# THREE BEDROOM UNIT

160sqm (gross external area)





#### **SPECIFICATION**

## **Bathroom & Ensuite**

- Extractor fan/heat/light Heated towel rail
- Shower slide and mixer
- Vanity with mirror, mirror demister
- Under floor heating (wall heater as optional extra)

## **Bedrooms**

- Phone & TV connections
- Wall heater in bedrooms (optional extra)
- Wardrobe organisers

## **Drapes and Blinds**

#### **Flooring**

- Carpet (living, dining & bedrooms)
- Tile (entry, WC & bathroom)
- Vinyl (kitchen)
- Concrete (garage, laundry, terrace & service court)

#### Heating

- Heatpump

## Garage

- Double (carpet as optional extra)
- Automatic garage door with remotes
- Laundry (with tub)

#### Kitchen

- Dishwasher (Fisher & Paykel single drawer)
- Cooktop
- Glass splashback
- Rangehood
- Wastemaster
- Wall oven

#### Storage

- In garage & hall